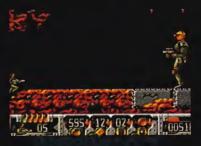

Played like the Op Wolf game of a few years ago, you (and a friend if you've got one) battle against the

Cool down, bub! Drench the T-1000 with liquid nitrogen and then shoot him to shatter him into tiny, trozen fragments!

# THE ARC GAME

11 8

CO25 CO798300 OG 20

Hasta la vista, bay! An enemy T-800 scatters itself all ov

so much money for T2.

Hasta la vista, beby! An enemy T-800 scatters itself all over the place after been hit by about 10 missiles! I can't say that 1d like to be the one who has to try and put him back together, though!